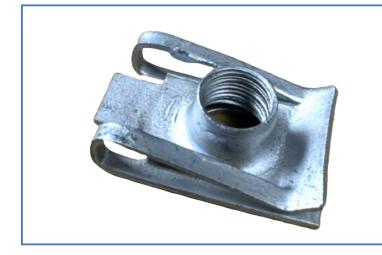

## **M8 Chimney Nuts** CN4

| • Description:   | Designed for forming gasket joints where an extremely high temperature resistance<br>is necessary. Typical applications include motor vehicles, domestic appliances,<br>electrical equipment and machinery. Used on door trims, roof linings, interior door<br>panels, motorbike fairings, dashboards etc. No special tools are required to mount<br>U-nuts, and they can be assembled much more quickly and easily than conventional<br>nuts. |
|------------------|------------------------------------------------------------------------------------------------------------------------------------------------------------------------------------------------------------------------------------------------------------------------------------------------------------------------------------------------------------------------------------------------------------------------------------------------|
| • Finish:        | C45E Steel                                                                                                                                                                                                                                                                                                                                                                                                                                     |
| • Nut size:      | M8                                                                                                                                                                                                                                                                                                                                                                                                                                             |
| • Plate size:    | 24.8 x 16.7mm ± 0.2mm                                                                                                                                                                                                                                                                                                                                                                                                                          |
| Panel Thickness: | 1mm (±0.05mm)                                                                                                                                                                                                                                                                                                                                                                                                                                  |
| • Finish/Colour: | Geomet                                                                                                                                                                                                                                                                                                                                                                                                                                         |