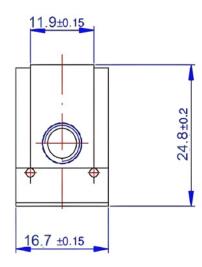

## **M8 Chimney Nuts** CN4

| • Description:   | Designed for forming gasket joints where an extremely high temperature resistance<br>is necessary. Typical applications include motor vehicles, domestic appliances,<br>electrical equipment and machinery. Used on door trims, roof linings, interior door<br>panels, motorbike fairings, dashboards etc. No special tools are required to mount<br>U-nuts, and they can be assembled much more quickly and easily than conventional<br>nuts. |
|------------------|------------------------------------------------------------------------------------------------------------------------------------------------------------------------------------------------------------------------------------------------------------------------------------------------------------------------------------------------------------------------------------------------------------------------------------------------|
| • Finish:        | C45E Steel                                                                                                                                                                                                                                                                                                                                                                                                                                     |
| • Nut size:      | M8                                                                                                                                                                                                                                                                                                                                                                                                                                             |
| • Plate size:    | 24.8 x 16.7mm ± 0.2mm                                                                                                                                                                                                                                                                                                                                                                                                                          |
| Panel Thickness: | 1mm (±0.05mm)                                                                                                                                                                                                                                                                                                                                                                                                                                  |
| • Finish/Colour: | Geomet                                                                                                                                                                                                                                                                                                                                                                                                                                         |