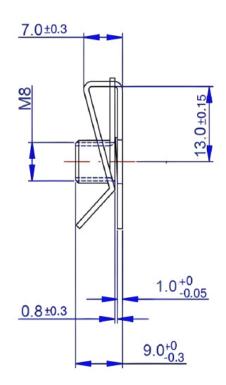

## **M8 Chimney Nuts** CN4

| • Description:   | Designed for forming gasket joints where an extremely high temperature resistance<br>is necessary. Typical applications include motor vehicles, domestic appliances,<br>electrical equipment and machinery. Used on door trims, roof linings, interior door<br>panels, motorbike fairings, dashboards etc. No special tools are required to mount<br>U-nuts, and they can be assembled much more quickly and easily than conventional<br>nuts. |
|------------------|------------------------------------------------------------------------------------------------------------------------------------------------------------------------------------------------------------------------------------------------------------------------------------------------------------------------------------------------------------------------------------------------------------------------------------------------|
| • Finish:        | C45E Steel                                                                                                                                                                                                                                                                                                                                                                                                                                     |
| • Nut size:      | M8                                                                                                                                                                                                                                                                                                                                                                                                                                             |
| • Plate size:    | 24.8 x 16.7mm ± 0.2mm                                                                                                                                                                                                                                                                                                                                                                                                                          |
| Panel Thickness: | 1mm (±0.05mm)                                                                                                                                                                                                                                                                                                                                                                                                                                  |
| • Finish/Colour: | Geomet                                                                                                                                                                                                                                                                                                                                                                                                                                         |